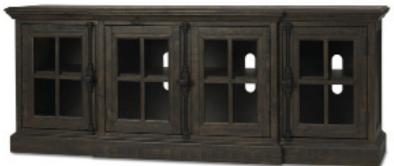

## CHURCHILL LIVING ROOM COLLECTION

| CODE                 | CODE   | MEASUREMENTS          |
|----------------------|--------|-----------------------|
| Storage Coffee Table | 144414 | 60"W x 30"D x 19.25"H |
| Side Table           | 144415 | 22"W x 26"D x 24.25"H |
| Console Table        | 144416 | 72"W x 16"D x 29"H    |
| Media Unit           | 145953 | 72"W x 19"W x 28"H    |

| PRICE      | COUNTRY OF ORIGIN                                              |  |
|------------|----------------------------------------------------------------|--|
| \$1,299.00 | CONSTRUCTION MATERIALS                                         |  |
| \$499.00   | Pine and engineered wood<br>Stain with hand-brushed highlights |  |
| \$999.00   | Brass hardware with pewter overlay                             |  |
| \$1,299.00 | <b>COLOUR/FINISH</b><br>Carob<br>Lacquer finish                |  |

Media Unit

Side Table