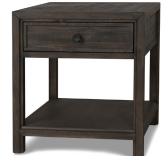

## CHURCHILL LIVING ROOM COLLECTION

| CODE                 | CODE   | MEASUREMENTS          |
|----------------------|--------|-----------------------|
| Storage Coffee Table | 144414 | 60"W x 30"D x 19.25"H |
| Side Table           | 144415 | 22"W x 26"D x 24.25"H |
| Console Table        | 144416 | 72"W x 16"D x 29"H    |
| Media Unit           | 145953 | 72"W x 19"W x 28"H    |

| PRICE      | COUNTRY OF ORIGIN                                              |  |
|------------|----------------------------------------------------------------|--|
| \$1,299.00 | CONSTRUCTION MATERIALS                                         |  |
| \$499.00   | Pine and engineered wood<br>Stain with hand-brushed highlights |  |
| \$999.00   | Brass hardware with pewter overlay                             |  |
| \$1,299.00 | <b>COLOUR/FINISH</b><br>Carob<br>Lacquer finish                |  |

Media Unit

Side Table