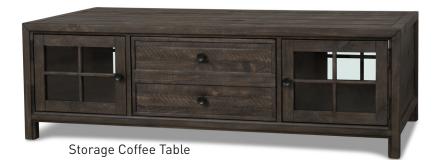

## CHURCHILL LIVING ROOM COLLECTION

| CODE                 | CODE   | MEASUREMENTS          |
|----------------------|--------|-----------------------|
| Storage Coffee Table | 144414 | 60"W x 30"D x 19.25"H |
| Side Table           | 144415 | 22"W x 26"D x 24.25"H |
| Console Table        | 144416 | 72"W x 16"D x 29"H    |
| Media Unit           | 145953 | 72"W x 19"W x 28"H    |

| PRICE      | COUNTRY OF ORIGIN                                              |  |
|------------|----------------------------------------------------------------|--|
| \$1,299.00 | CONSTRUCTION MATERIALS                                         |  |
| \$499.00   | Pine and engineered wood<br>Stain with hand-brushed highlights |  |
| \$999.00   | Brass hardware with pewter overlay                             |  |
| \$1,299.00 | <b>COLOUR/FINISH</b><br>Carob<br>Lacquer finish                |  |