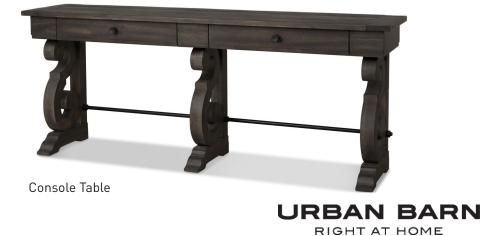

## CHURCHILL LIVING ROOM COLLECTION

| CODE                 | CODE   | MEASUREMENTS          |
|----------------------|--------|-----------------------|
| Storage Coffee Table | 144414 | 60"W x 30"D x 19.25"H |
| Side Table           | 144415 | 22"W x 26"D x 24.25"H |
| Console Table        | 144416 | 72"W x 16"D x 29"H    |
| Media Unit           | 145953 | 72"W x 19"W x 28"H    |

| PRICE      | COUNTRY OF ORIGIN                                              |  |
|------------|----------------------------------------------------------------|--|
| \$1,299.00 | CONSTRUCTION MATERIALS                                         |  |
| \$499.00   | Pine and engineered wood<br>Stain with hand-brushed highlights |  |
| \$999.00   | Brass hardware with pewter overlay                             |  |
| \$1,299.00 | <b>COLOUR/FINISH</b><br>Carob<br>Lacquer finish                |  |